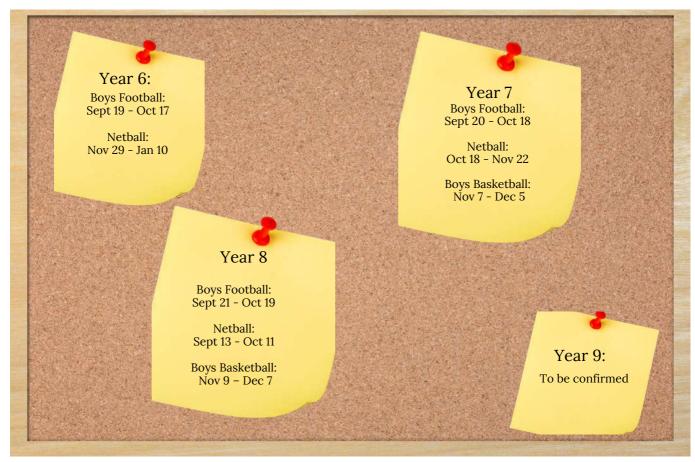

# **Sports Fixtures - this term**

#### Competitions:

All Years Cross Country: Oct 6 Year 5/6 Table Tennis: Oct 20 Year 7/8 Table Tennis: Oct 13 All Years Cross Country: Nov 17 Year 7/8 Girls Basketball: Dec 4 Year 7/8 Girls Futsal: Dec 11