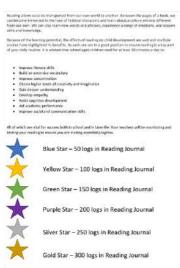

## **KS2 Reading Journals**

All Y5&6 students are being issued with a Pix Brook reading record. This should be brought into school each day as part of their daily equipment.

The expectation is **30 minutes** a day - although we realise this may not always be possible due to other commitments.

Children should log their reading at home and at school and work towards the milestones. For each milestones children will receive a certificate presented in assembly. If you have any questions about this please contact your child's form tutor.