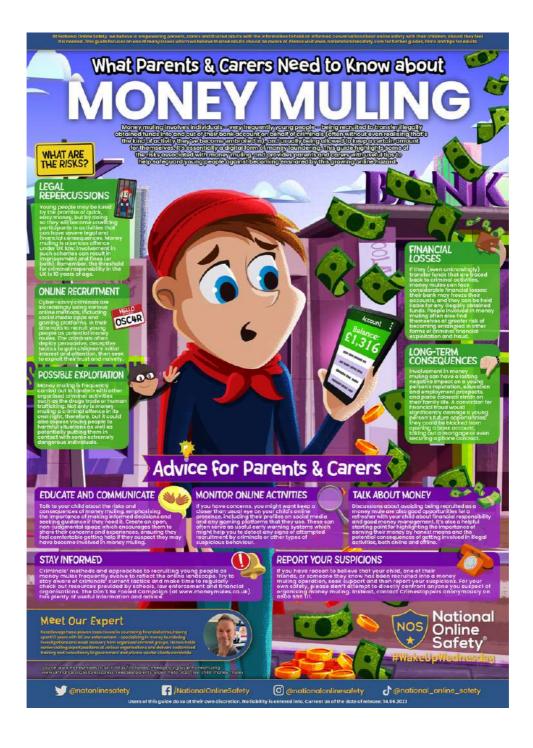

# **Money Muling**

# Safeguarding, Wellbeing and SEND

"Money muling" is the term given to people who transfer illegally obtained money between different bank accounts. Even if you're unaware that the money you're transferring was illegally obtained, you have played an important role in fraud and money laundering, and can still be prosecuted.

This poster gives some excellent advice on financial safety.