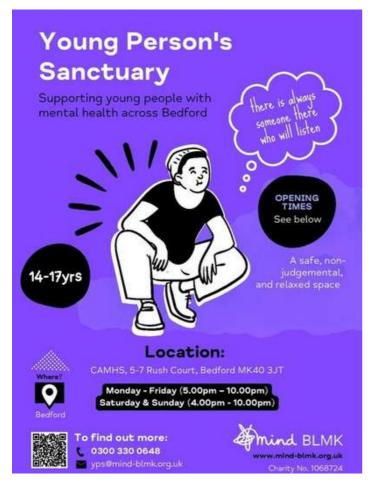

Young Person's Sanctuary is a drop-in evening service for young people aged 14-17 in crisis or mental distress. It is a safe, non-judgemental space. You will be met by a trained mental health worker who will listen and help you identify ways to address the problems you are facing.

To contact Young Person's Sanctuary, please email <a href="mailto:yps@mind-blmk.org.uk">yps@mind-blmk.org.uk</a>